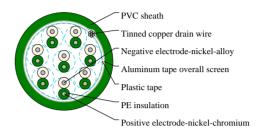

#### CABLE CONSTRUCTION

Conductor: Solid

Type applicable: KX, EX, JX, TX, NX, KCA, KCB, RCA, RCB, SCA, RCB, BC

Insulation: PVC, PE, XLPE or LSZH thermoplastic material

Wrapping: At least 1 layer of plastic tape

Overall screen: 24 µm aluminium / PETP tape over 7-stranded tinned copper drain wire, 0.5mm²

Outer sheath: PVC or LSZH thermoplastic material